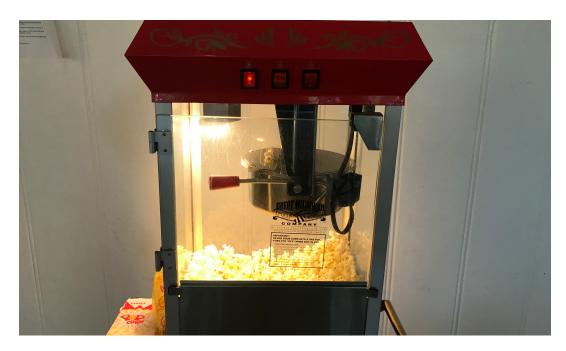

## **Popcorn Machine Instructions**

- 1. Undo machine into its own standard 15amp outlet! (Machine will need 1 15amp circuit)
- 2. Do not use an extension cord! Other than what may be provided.
- 3. Turn on kettle heat switch, kettle motor switch and light / warmer switch.
- 4. Leave doors open while popping.
- 5. Place oil in kettle. When oil has melted; add popcorn and seasoning.
- 6. When popcorn has finished popping; rotate the kettle handle to empty popcorn from kettle to upright position.
- 7. Repeat cycle from step 4; subsequent batches are always more flavorful than the initial batch.
- 8. Turn off kettle heat switch on the final batch right after you pour the corn in the kettle to prevent any odor from burning popcorn and eliminate any unnecessary smoke.
- 9. Turn off the kettle motor switches when you are finished.
- 10. Turn off all switches when you are finished.
- 11. Empty out popcorn and any unpopped kernels in the kernel tray prior to returning.